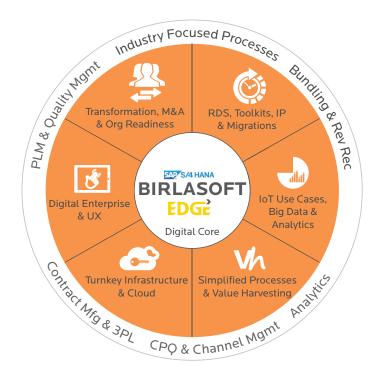

# birlasoft

#### Solutions from Birlasoft

Ready-to-deploy Discrete Manufacturing Industry solutions from Birlasoft built on SAP S/4HANA, enables customers to implement the latest Enterprise Management solution faster and at lower Total Cost of Ownership.