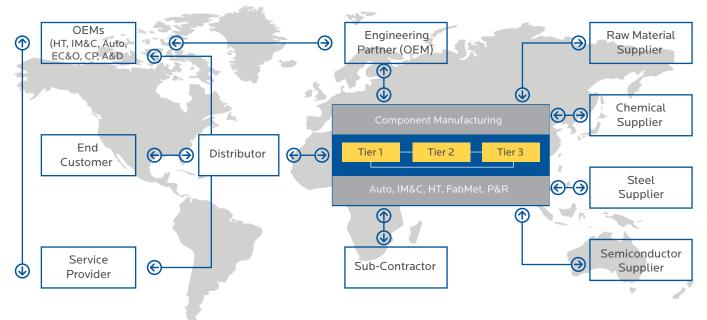

## Discrete Manufacturing Industry Value Network

AUTOEdge specialized for automotive suppliers, is a comprehensive enterprise resource planning (ERP) solution based on proven best practices aggregated from various industry implementations. Solution covers key features like Product Development, Procurement, Repetitive Manufacturing, Warehousing, Sales and Service . The solution covers more than 170 processes and are ready to deploy. Sub-Industries coverage includes Auto Tier 1, Tier 2 Motor Vehicle Parts & Accessories manufacturers.